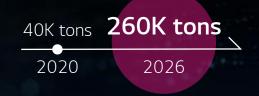

#### CNT Capacity Expanded Over 3x

\*CNT: Conductive agents for cathode materials (under Petrochemicals Company)