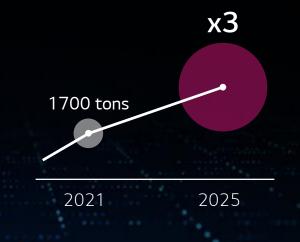

#### CNT Capacity Expanded Over 3x

\*CNT: Conductive agents for cathode materials (under Petrochemicals Company)