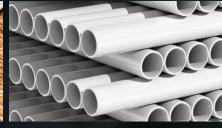

## **PVC** / plasticizers

PVC (polyvinyl chloride) is used as a raw material for flooring, sashes, and pipes, and plasticizers are used for PVC to provide flexibility. Caustic soda is widely used, from basic industries such as wastewater neutralization and textile dyeing, to high-tech sectors including cathode material manufacturing. PC (polycarbonate) has excellent impact resistance and heat resistance, and is used in home appliance housings and automobile materials.

PVC, Caustic Soda, Plasticizers, Alcohol, PC

Applications

Sashes

Flooring

Pipes