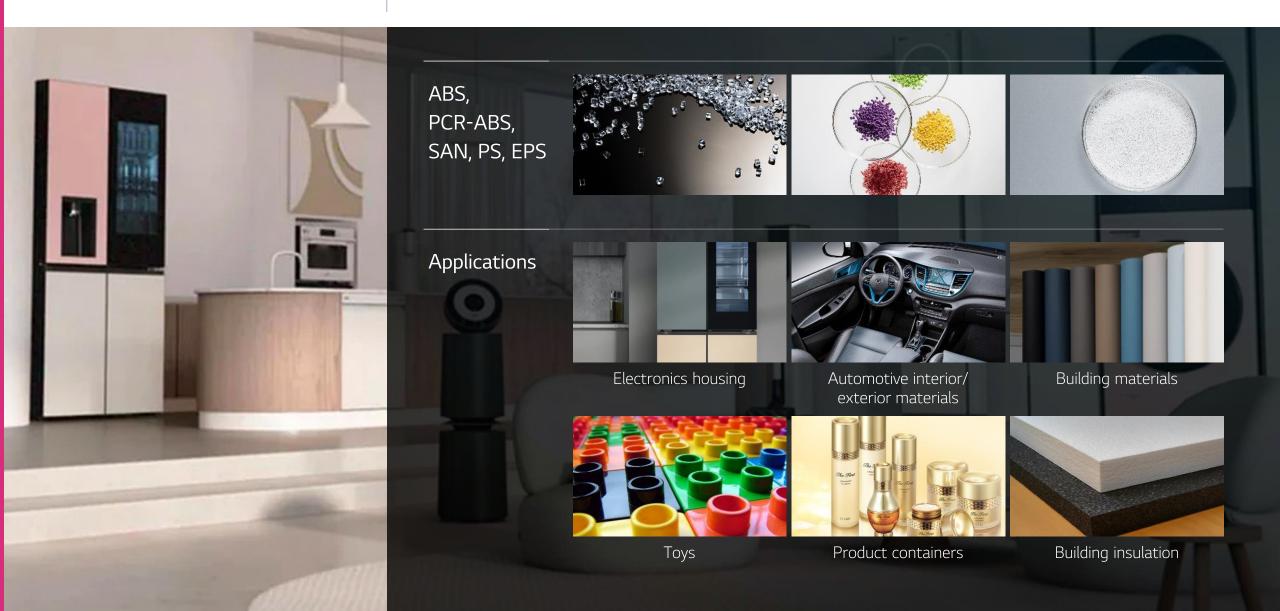

## Acrylonitrile Butadiene Styrene (ABS)

Acrylonitrile butadiene styrene (ABS) has excellent heat resistance, impact resistance, and processability. It is a high-performance material used in automobiles, home appliances, and IT devices. LG Chem is the first in the chemical industry to mass-produce white PCR ABS, providing differentiated solutions to customers.