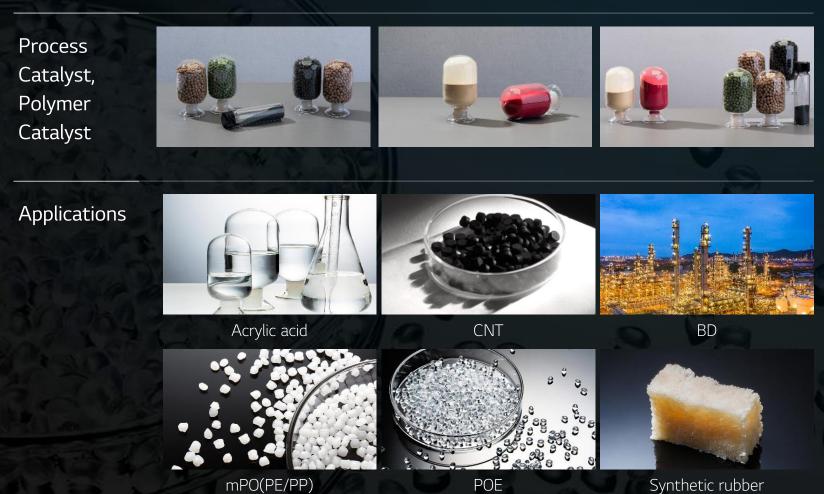

## Catalyst

Catalysts are the core technology for various petrochemical processes. We were the first in Korea and the fourth in the world to independently develop catalysts for acrylic acid production. Polymer catalysts are used to manufacture metallocene polyolefins and functional chemical materials. We provide tailored solutions to customers with exceptional technology.