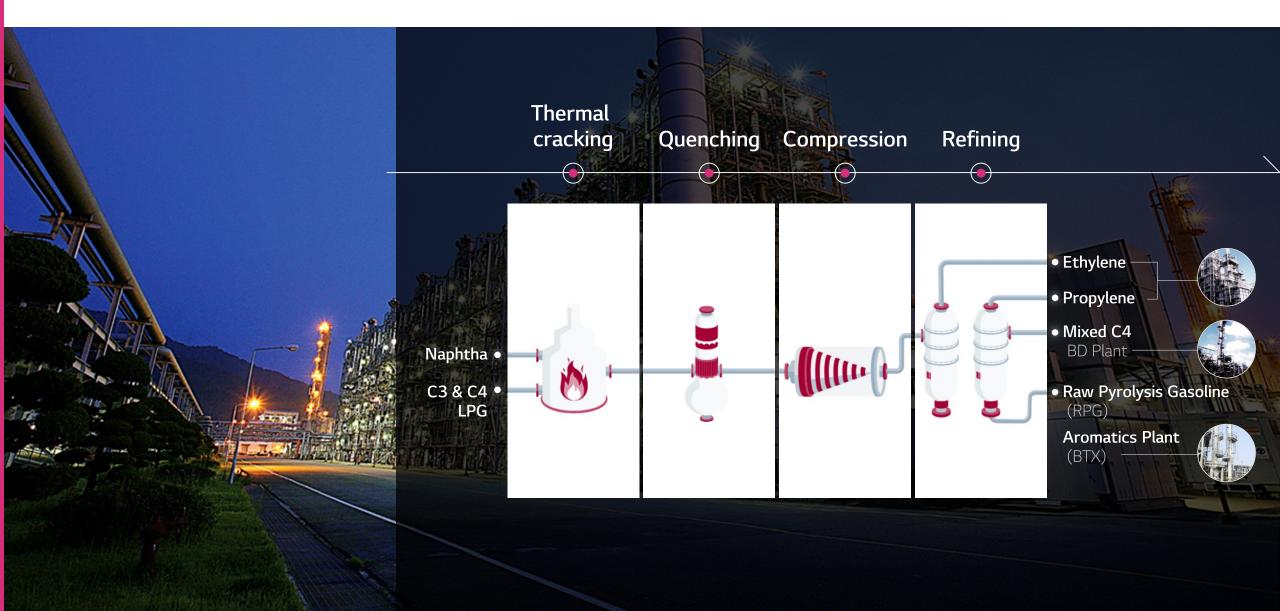

## Naphtha Cracking Center (NCC)

NCC (Naphtha Cracking Center) produces base chemicals such as ethylene and propylene for petrochemical products. They are supplied as raw materials for various products such as PO, synthetic rubber, and ABS. LG Chem is achieving the world's highest energy efficiency and developing a wide range of technologies from hydrogen energy to carbon capture.