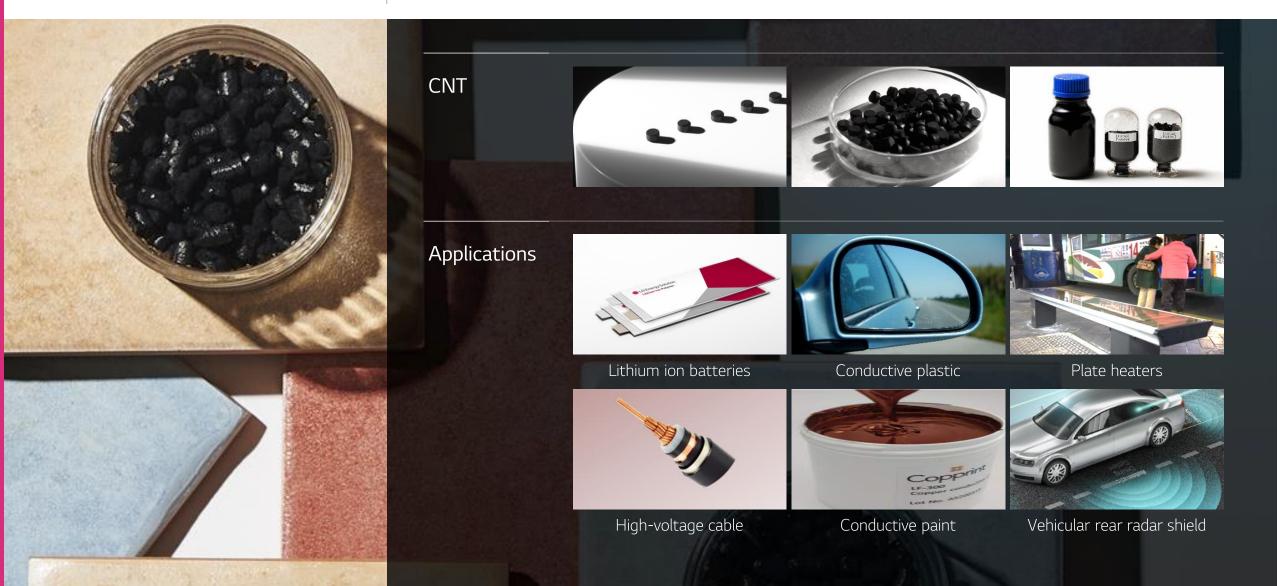

# **Carbon Nanotube** (CNT)

Carbon Nanotube (CNT) is a tube-shaped carbon allotrope with a nanometer-sized diameter. It has excellent electrical, thermal, and mechanical properties and is used to make conductive agents for cathode materials in lithium-ion batteries, conductive plastic compounds, and plate heaters.

LG Chem is producing the largest capacity of high-quality CNTs in Korea.

02

Introduction of LG Chem