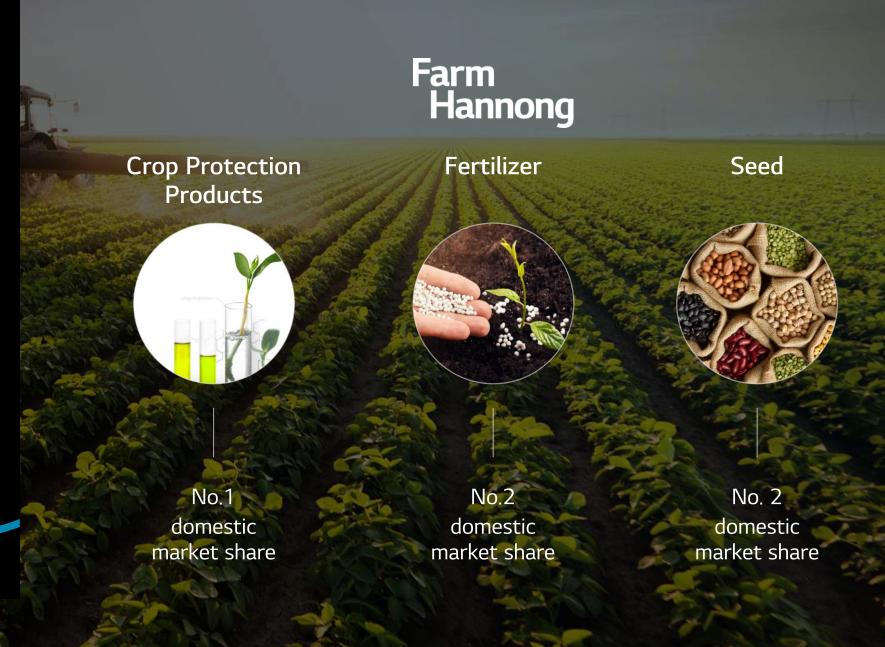

uce lithium-ion batteries and supply them for electric vehicles, and have been offering a comprehensive portfolio of products related to automotive batteries.

LG Energy Solution also provides battery systems for ESS batteries in various applications, including power grids, residential and commercial use, and uninterruptible power supplies (UPS).

## **LG Energy Solution**



No. 1 in automotive battery global market

1st in Korea to successfully mass produce small lithium-ion batteries No. 1 in ESS batteries globally



#### Farm Hannong

Farm Hannong, an LG Chem's affiliate, is the top domestic agricultural company —No. 1 in agricultural chemicals and No. 2 In the fertilizer and seed in the Korean Market—and aims to be a global leader in green agriculture and ICT industry technologies.



Leading with science to sustain our valuable life

South and the second second

# THANK YOU

#### We Connect Science

#### **LG** Chem

LG Twin Towers, 128 Yeoui-daero, Yeongdeungpo-gu Seoul 07336, Korea

Tel. 02-3773-1114 / www.lgchem.com

Copyright © 2022 LG Chem. All Rights Reserved.