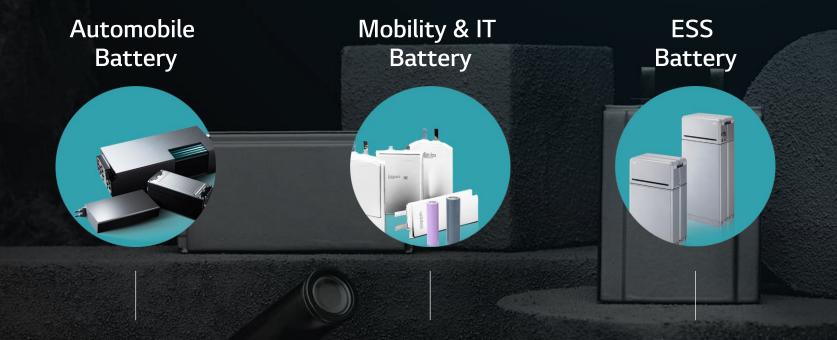

### **Battery Materials**

In addition to cathode binders and dispersants, LG Chem is producing over 10 types of battery materials, including cathode materials and separators, which are core materials for secondary batteries. We are also bolstering R&D across a wide range of fields, such as developing new materials for the technological advances in the next-generation batteries. LG Chem will continue to strive to become the world's No. 1 comprehensive battery materials company with the highest level of safety and competitiveness.

Cathode materials, separators, anode binders, and anode dispersants

Applications

Mobility & IT batteries

Automotive batteries

ESS batteries

Major Customers