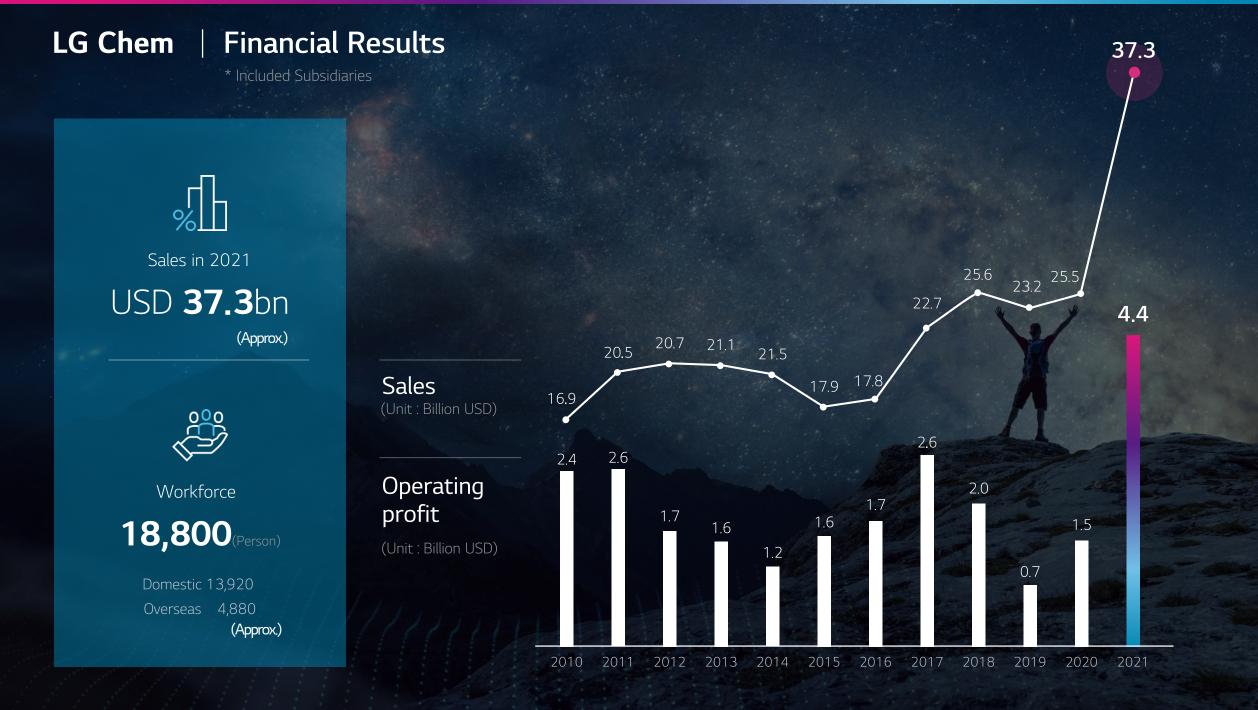

#### Petrochemicals Company

Establishment (Year)

1976

**Sales (**\$) \*As of 2021

18.1bn

Workforce (Person)

Domestic 6,388 / Overseas 2,150

**Business Area** 