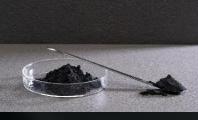

#### Cathode materials

Car headlamps

# **Carbon Nanotube** (CNT)

Carbon Nanotube (CNT) is a tube-shaped carbon allotrope with a nanometer-sized diameter. It has excellent electrical, thermal, and mechanical properties and is used to make conductive agents for cathode materials in lithium-ion batteries, conductive plastic compounds, and plate heaters.