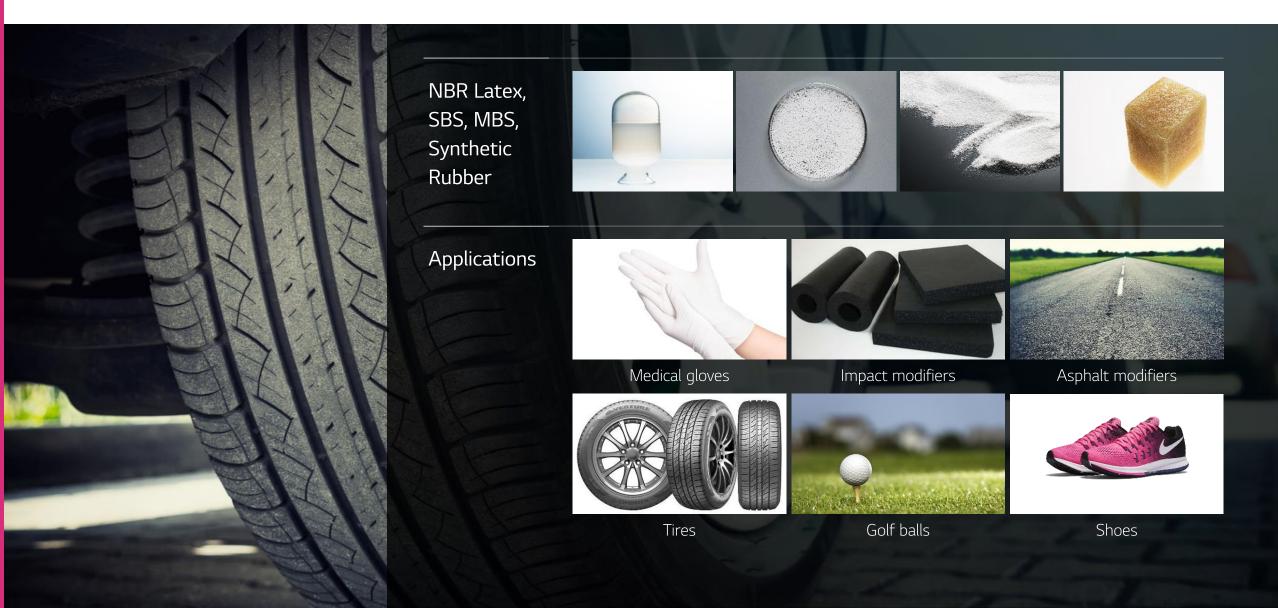

## High Performance Materials (HPM)

NBR latex is used to make medical and industrial gloves, and MBS and SBS serve as special additives that perform various functions.

Synthetic Rubber is used as a raw material for tires and golf balls.