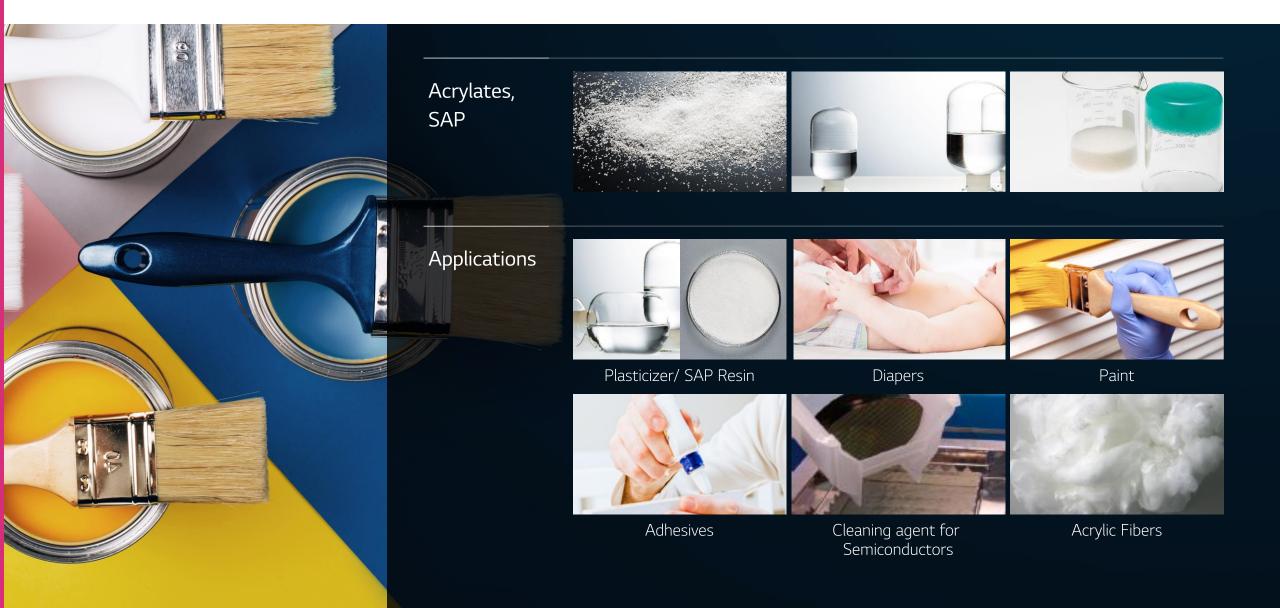

#### Acrylates / SAP

LG Chem's acrylate processes produce raw materials used for paint, adhesives, and SAP. SAP effectively absorbs fluids in diapers and items for sanitary purposes. In 2021, we mass-produced and exported the world's first ISCC Plus certified bio-balanced SAP.